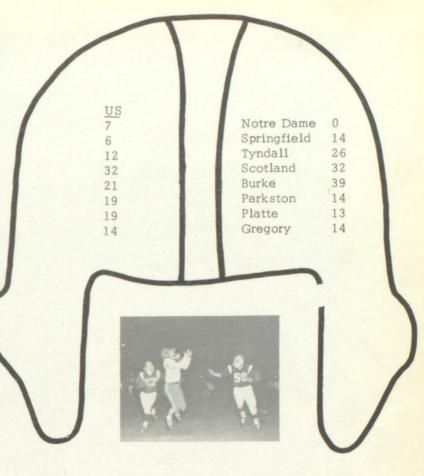

en Martin, Tyrone Peters, Dave Eitemiller.



BUILT ON A FOUNDATION OF power and energy, our team proved a fierce threat to all opposing teams. BACK ROW: Coach Nedved, D. Rokusek, J. Anderson, R. Hollmann, L. Slaba, D. Rezac, D. Stulc, D.

Eitemiller, J. Bren, G. Hoy, L. Carda, T. Peters, R. Mc Farland, Coach Fuller, R. Frei, T. Doyle, R. Hennies, L. Peters, G. Schneringer, R. Honke, C. Mozourek, T. Uecker, B. Frei, M. Abdouch, L. Lyke, J. Masur, T. Krsmak, G. Thaler, D. Orton, B. Hoffmann, G. Martin, P. Brookman, D. Smith, T. Turpening, J. Bastemeyer.



MUCH CREDIT IS DUE to John Masur and Rob Frei for their work which they did as student managers of the football team.



BESIDES COOPERATION and plain hard work, Coaches Fuller and Nedved directed the Raiders through a tough season.







ACTION





PERSEVERANCE, STAMINA, AND PHYSICAL A-LERTNESS aided these young wrestlers through grueling and exhaustive hours of practice and competition! With the results of the first year, we feel that the sport of wrestling will continue to grow in WHS.



With the introduction of wrestling, Mr. Keonig produced Wagner High's first wrestling team. These wrestlers, on their magic carpet, provided sport fans with a new and exciting interest. They are:

BACK ROW: Verlin Winckler, Rich Rezac, Allen Aubert, Dennis Payer, Wayne Verba, Mr. Keonig.

MIDDLE ROW: Larry Smejkal, Bruce Ramsdell, Keith Smejkal, Gary Payer, Ron Blaha, Marvin Gullickson, Jim Novak, Dennis Gale. FRONT ROW: Greg Stulc, Elmo Gullickson, Bob Schuurmanns,

Don Wiechmann, Dennis Merkwan, Phil Brookman, Dan Pesica, Lance Hyd