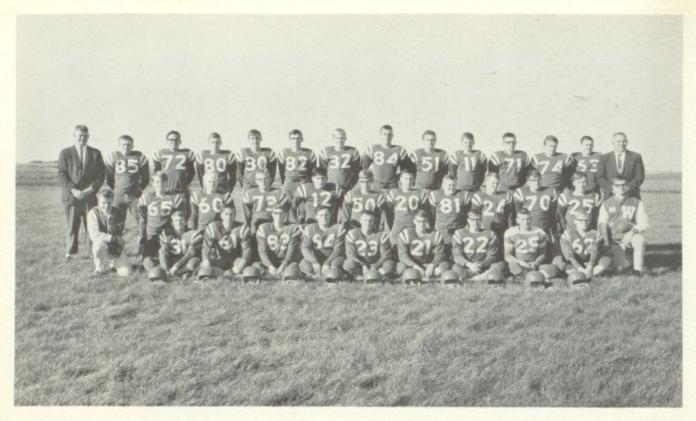

nn, Wanda Martin, John Masur, and Larry Peters.



Junior class advisors were Mr. Koenig and Mr. Willard shown here with their guests, Mary Puhrmann and Mrs. Willard.



Dallas and Tiny Ole





Gary



Dave



Yogi



Charlie



Greg

SET TOR



Denny

O. P. E. W. P. L. W.



Power and coordination are keys to a successful team. Team work and team spirit spur our team on to victory. FROM LEFT TO RIGHT: Dennis Stulc, Lon Lyke, Rich Hennies, Larry Peters, Gary Thaler, Dave Rokusek, Jim Bren, Tyrone Peters, Gaylen Martin, Greg Schneringer, Dave Eitemiller.

## MEN OF MIGHT



OUR OFFENSIVE: FROM LEFT TO RIGHT: Lon Lyke, Dave Rokusek, Larry Peters, Gary Thaler. MIDDLE ROW, back to front: Dennis Stulc, Greg Schneringer, Rich Honke. Rich Hennies, Gaylen Martin, Tyrone Peters, Dave Eitemiller.



BUILT ON A FOUNDATION OF power and energy, our team proved a fierce threat to all opposing teams. BACK ROW: Coach Nedved, D. Rokusek, J. Anderson, R. Hollmann, L. Slaba, D. Rezac, D. Stulc, D.

Eitemiller, J. Bren, G. Hoy, L. Carda, T. Peters, R. Mc Farland, Coach Fuller, R. Frei, T. Doyle, R. Hennies, L. Peters, G. Schneringer, R. Honke, C. Mozourek, T. Uecker, B. Frei, M. Abdouch, L. Lyke, J. Masur, T. Krsmak, G. Thaler, D. Orton, B. Hoffmann, G. Martin, P. Brookman, D. Smith, T. Turpening, J. Bastemeyer.



MUCH CREDIT IS DUE to John Masur and Rob Frei for their work which they did as student managers of the football team.



BESIDES COOPERATION and plain hard work, Coaches Fuller and Nedved directed the Raiders through a tough season.







ACTION





PERSEVERANCE, STAMINA, AND PHY