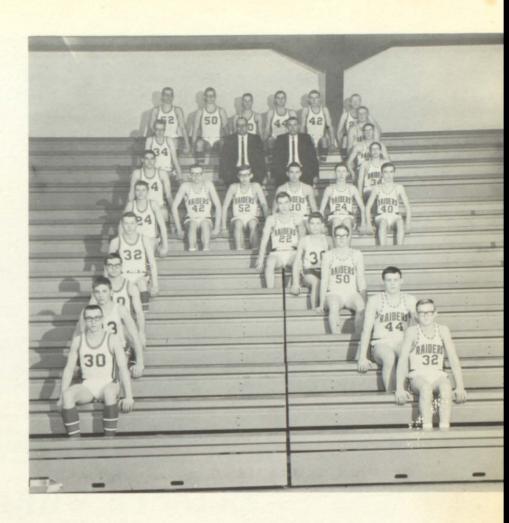

WHS.



With the introduction of wrestling, Mr. Keonig produced Wagner High's first wrestling team. These wrestlers, on their magic carpet, provided sport fans with a new and exciting interest. They are:

BACK ROW: Verlin Winckler, Rich Rezac, Allen Aubert, Dennis Payer, Wayne Verba, Mr. Keonig.

MIDDLE ROW: Larry Smejkal, Bruce Ramsdell, Keith Smejkal, Gary Payer, Ron Blaha, Marvin Gullickson, Jim Novak, Dennis Gale. FRONT ROW: Greg Stulc, Elmo Gullickson, Bob Schuurmanns,

Don Wiechmann, Dennis Merkwan, Phil Brookman, Dan Pesica, Lance Hyde.

## MAT MEN



OUR VARSITY TEAM: LEFT TO RIGHT: Mr. Keonig, Keith Smejkal, Bruce Ramsdell, Bob Buus, Dennis Payer, Wayne Verba, Dennis Merkwan, Jack Anderson, Ron Blaha, Gary Payer, Larry Smejkal. FRONT: Verlin Winckler, Allen Aubert.

A
I
D
E
R
S



ROUGH & READY RAIDERS, under the supervision of Coaches Wiblemo and Willard, fought their way through an exciting and eventful season. D. Smith, T. Turpening, J. Masur, Bill Frei, G. Hoy, G. Schneringer, K. Peterson, D. Eitemiller, D. Stulc, G. Martin, J. Bren, L. Slaba, R. Hennies, T. Uecker, R. Weinstein, R. Payer, D. Conger, L. Bertch, L. Wipf, R. Honke, C. Carda, L. Lyke, B. Kocer, D. Orton, B. Hoffmann, J. Bastemeyer.



OUR TEAM featured three great senior players: Dennis Stulc, Greg Schneringer, Dave Eitemiller.

G R E A



THIS YEAR the Raiders were plagued with lack of experience, due to the loss of former senior players. Despite this handicap, their determination, effective press, and general school spirit, made them one of the most talked about squads in District #27! LEFT TO