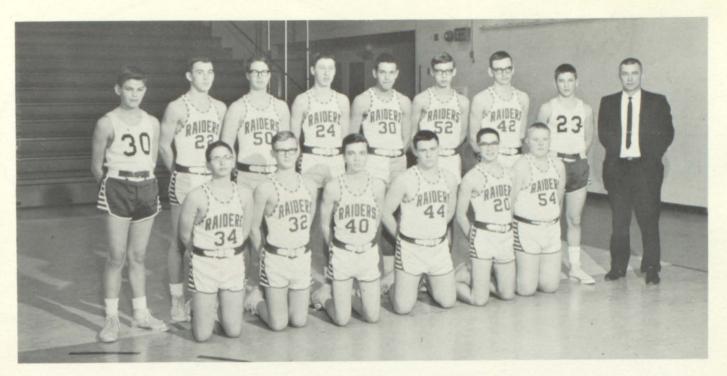

iller.

G R E A



THIS YEAR the Raiders were plagued with lack of experience, due to the loss of former senior players. Despite this handicap, their determination, effective press, and general school spirit, made them one of the most talked about squads in District #27! LEFT TO RIGHT: Dan Smith, Bill Frei, Larry Slaba, Greg Hoy, Ken Peterson, David Eitemiller, Dennis Stulc, Jim Bren, Greg Schneringer, Rich Hennies, John Masur, Gaylen Martin. BACK: Coach Wiblemo.

## F-F-FIG-G-G-GHT-FIG-GHT!



W.H.S. IS PROUD of their first seven. Each added excitement and thrill to the experience of watching the Raiders at work. Being in basketball requires extra time, but these boys devoted much more. They gave hours of their already overcrowded school day to our team. We thank them.

FIGHT TEAM FIGHT



WINNING a good percentage of their games, the "B" squad, shown above, will be fighting threat to all future opposing teams. Shown in the picture are: BACK ROW: Billy Kocer, Lon Lyke, David Orton, Larry Bertch, Grant Wipf, Rich Honke, Larry Corda, Tom Turpening, Ron Payer, Jerry Bastemeyer, Dan Conger, Bill Hoffmann, Butch Weinstein, Tom Uecker, Coach Willard.

## WILLARD'S WINNERS

Tyrone Peters, Jerry Bastemeyer, and Duane Kolda are truly members of the team. Serving as student managers, they keep all equipment in tiptop shape.

A and B COACHES Wiblemo and Willard, are making some last minute changes in the scheduled plays to produce an advantage over opposing teams!





|    | US<br>33<br>54<br>55             | Notre Dame<br>Parkston<br>Tripp<br>Delmont