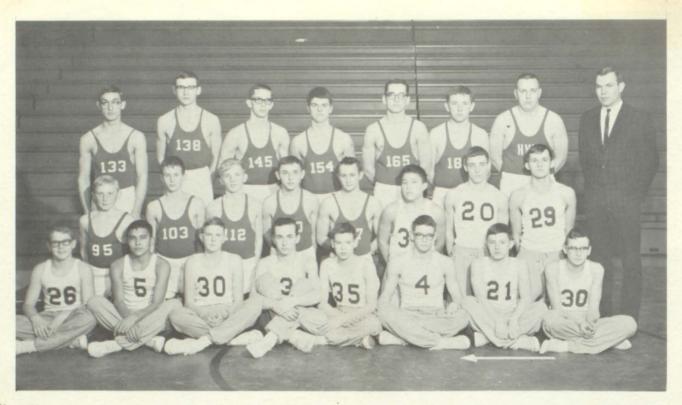

, G. Hoy, L. Carda, T. Peters, R. Mc Farland, Coach Fuller, R. Frei, T. Doyle, R. Hennies, L. Peters, G. Schneringer, R. Honke, C. Mozourek, T. Uecker, B. Frei, M. Abdouch, L. Lyke, J. Masur, T. Krsmak, G. Thaler, D. Orton, B. Hoffmann, G. Martin, P. Brookman, D. Smith, T. Turpening, J. Bastemeyer.



MUCH CREDIT IS DUE to John Masur and Rob Frei for their work which they did as student managers of the football team.



BESIDES COOPERATION and plain hard work, Coaches Fuller and Nedved directed the Raiders through a tough season.







ACTION





PERSEVERANCE, STAMINA, AND PHYSICAL A-LERTNESS aided these young wrestlers through grueling and exhaustive hours of practice and competition! With the results of the first year, we feel that the sport of wrestling will continue to grow in WHS.



With the introduction of wrestling, Mr. Keonig produced Wagner High's first wrestling team. These wrestlers, on their magic carpet, provided sport fans with a new and exciting interest. They are:

BACK ROW: Verlin Winckler, Rich Rezac, Allen Aubert, Dennis Payer, Wayne Verba, Mr. Keonig.

MIDDLE ROW: Larry Smejkal, Bruce Ramsdell, Keith Smejkal, Gary Payer, Ron Blaha, Marvin Gullickson, Jim Novak, Dennis Gale. FRONT ROW: Greg Stulc, Elmo Gullickson, Bob Schuurmanns,

Don Wiechmann, Dennis Merkwan, Phil Brookman, Dan Pesica, Lance Hyde.

## MAT MEN



OUR VARSITY TEAM: LEFT TO RIGHT: Mr. Keonig, Keith Smejkal, Bruce Ramsdell, Bob Buus, Dennis Payer, Wayne Verba, Dennis Merkwan, Jack Anderson, Ron Blaha, Gary Payer, Larry Smejkal. FRONT: Verlin Winckler, Allen Aubert.

A
I
D
E
R
S



ROUGH