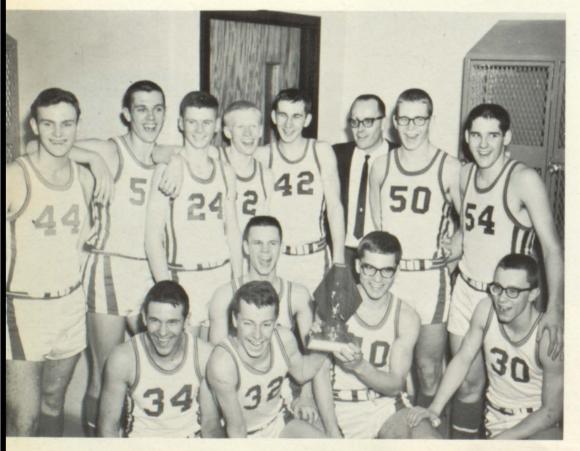

Avon 55 64 Lake Andes 43 52 Gregory 21 49 Bridgewater 54 60 Tyndall 70 67 Ravinia 50 63 Platte 74 | 33 Notre Dame 54 Parkston 55 Tripp 73 Delmont  US 41 Avon 55 58 64 Lake Andes 43 54 52 Gregory 21 58 49 Bridgewater 54 55 60 Tyndall 70 61 67 Ravinia 50 77 63 Platte 74 62 | 33 Notre Dame 43 54 Parkston 61 55 Tripp 67 73 Delmont 54  US 41 Avon 55 58 Corsica 64 Lake Andes 43 54 Menno 52 Gregory 21 58 Armour 49 Bridgewater 54 55 Notre Dame 60 Tyndall 70 61 Burke 67 Ravinia 50 77 Scotland 63 Platte 74 62 Lake Andes | 33 Notre Dame 43 54 Parkston 61 55 Tripp 67 73 Delmont 54  US 41 Avon 55 58 Corsica 45 64 Lake Andes 43 54 Menno 72 52 Gregory 21 58 Armour 66 49 Bridgewater 54 55 Notre Dame 58 60 Tyndall 70 61 Burke 60 67 Ravinia 50 77 Scotland 69 63 Platte 74 62 Lake Andes 60 |

# WHS-CHAMPS!



Scores of the Games: Platte

Wagner 69

5

Ravinia Wagner

42 56 Geddes Wagner

63

These beaming athletes have a right to be happy!
After a week filled with excitement, tension, and suspense, they carried off the District #27 Championship after a sweeping victory over Geddes.

Tension wasn't felt by players alone. The entire student body of WHS was in a turmoil. School spirit spread like an epidemic affecting all sports fans in the Wagner area. Little red derbys, supporting our team, could be seen scattered throughout the crowd.

With this trophy they are now headed for the regionals with confidence and the knowledge that - win or lose we're behind them all the way!





### THE COMMERCIAL STATE BANK OF WAGNER

WAGNER, SOUTH DAKOTA





Loans - Checking Accounts - Savings

Safety Deposi