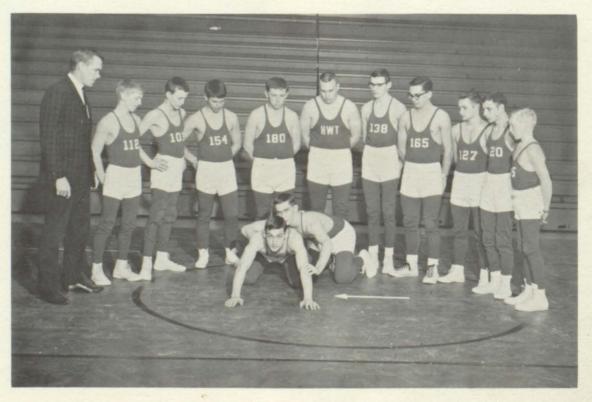

RSEVERANCE, STAMINA, AND PHYSICAL A-LERTNESS aided these young wrestlers through grueling and exhaustive hours of practice and competition! With the results of the first year, we feel that the sport of wrestling will continue to grow in WHS.



With the introduction of wrestling, Mr. Keonig produced Wagner High's first wrestling team. These wrestlers, on their magic carpet, provided sport fans with a new and exciting interest. They are:

BACK ROW: Verlin Winckler, Rich Rezac, Allen Aubert, Dennis Payer, Wayne Verba, Mr. Keonig.

MIDDLE ROW: Larry Smejkal, Bruce Ramsdell, Keith Smejkal, Gary Payer, Ron Blaha, Marvin Gullickson, Jim Novak, Dennis Gale. FRONT ROW: Greg Stulc, Elmo Gullickson, Bob Schuurmanns,

Don Wiechmann, Dennis Merkwan, Phil Brookman, Dan Pesica, Lance Hyde.

## MAT MEN



OUR VARSITY TEAM: LEFT TO RIGHT: Mr. Keonig, Keith Smejkal, Bruce Ramsdell, Bob Buus, Dennis Payer, Wayne Verba, Dennis Merkwan, Jack Anderson, Ron Blaha, Gary Payer, Larry Smejkal. FRONT: Verlin Winckler, Allen Aubert.

A
I
D
E
R
S



ROUGH & READY RAIDERS, under the supervision of Coaches Wiblemo and Willard, fought their way through an exciting and eventful season. D. Smith, T. Turpening, J. Masur, Bill Frei, G. Hoy, G. Schneringer, K. Peterson, D. Eitemiller, D. Stulc, G. Martin, J. Bren, L. Slaba, R. Hennies, T. Uecker, R. Weinstein, R. Payer, D. Conger, L. Bertch, L. Wipf, R. Honke, C. Carda, L. Lyke, B. Kocer, D. Orton, B. Hoffmann, J. Bastemeyer.



OUR TEAM featured three great senior players: Dennis Stulc, Greg Schneringer, Dave Eitemiller.

G R E A



THIS YEAR the Raiders wer