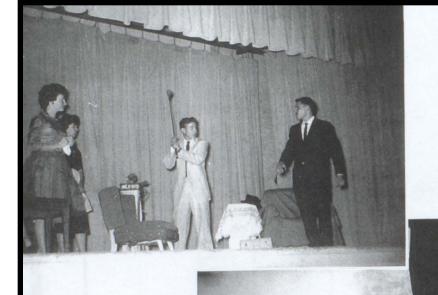

On January 19, 1962, the members of the play staff, the cast, and the directors of the play, "Infanta," journeyed to Mitchell, South Dakota to take part in a Division III One-Act Play Festival on the Dakota Weselyan Campus. The play, "Infanta," depicts the fourteenth birthday of the Infanta Maria and the tragedy that surrounds her as a member of the ruling class. The play was given a "Superior" rating, which gave it a berth in the State Play Festival. Dennis Powers, cast as the hunch-backed dwarf, and Judy Deurmier, playing the part of the Infanta Maria, received trophies as the best actor and actress.

Eight plays were entered in the State Play Festival on Januare 27, which was also held on the Dakota Weselyan Cam-

pus. "Infanta" was given a "Good" rating with Dennis Powers receiving the best Actor trophy. Other members of the cast were: Dan Horner, Lord Sever de Campiegne; Sue Moehling, a servant, and Connie Fischer, the Duchess of Albuquerque,

Under the direction of Mr. Van Deest, Wagner High School put on two other one-act plays on October 26 and 27, 1961. The plays presented were: "A Woman's Privilege," a comedy, and "The Man in the Bowler Hat," a force comedy. The casts of these plays included Ralph Horner, Linda DeWald, Pat Martin, Jay Sadler, Alan Johnson, Paula Buchholz, Wayne Wagner, Sandra Youngbluth, Dan Cuka, and Wayne Aubert.