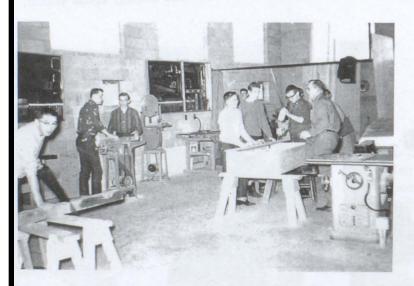

Pictured above left are a group of junior and senior boys in the Shop class. At the right are four F.F.A. boys who attended the Soil Judging Contest in Oklahoma. They are, kneeling, left to right, Dennis Anderson, Norman Cihak. Standing, Dwayne Wiechmann, Dennis Horner. Bottom, left to right are Vern Koupal, Jim Krsnak, Ron Uecker, Norman Cihak, David Bridge, and Dan Cuka, the F.F.A. officers.