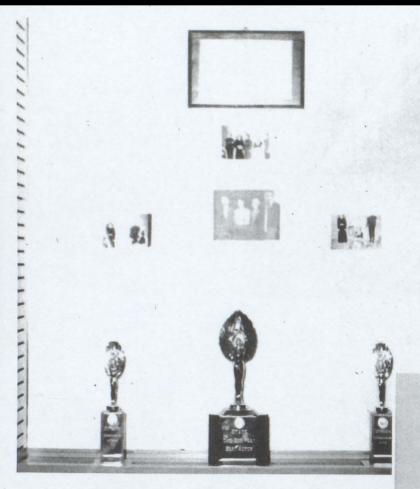

"A" CHEERLEADERS--Judy Deurmier, Gin Cihak, Judy Krsnak, Karen Buus.

"B" CHEERLEADERS--TOP: Lou Anne Uecker, Sandy Youngbluth. BOTTOM: Peggy Morgen, Patty Buus.

At the left are the trophies won by Judy Deurmier and Dennis Powers at the Division and the State Play Festivals. Shown below are Dennis Powers. Mr. Van Deest, and Judy Deurmier.

On January 19, 1962, the members of the play staff, the cast, and the directors of the play, "Infanta," journeyed to Mitchell, South Dakota to take part in a Division III One-Act Play Festival on the Dakota Weselyan Campus. The play, "Infanta," depicts the fourteenth birthday of the Infanta Maria and the tragedy that surrounds her as a member of the ruling class. The play was given a "Superior" rating, which gave it a berth in the State Play Festival. Dennis Powers, cast as the hunch-backed dwarf, and Judy Deurmier, playing the part of the Infanta Maria, received trophies as the best actor and actress.

Eight plays were entered in the State Play Festival on Januare 27, which was also held on the Dakota Weselyan Cam-

pus. "Infanta" was given a "Good" rating with Dennis Powers receiving the best Actor trophy. Other members of the cast were: Dan Horner, Lord Sever de Campiegne; Sue Moehling, a servant, and Connie Fischer, the Duchess of Albuquerque,